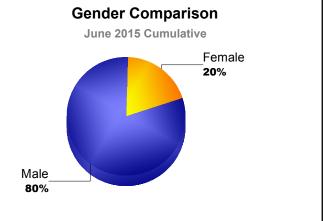

1.6<br>-2 |              | 0                |                        | -2             | Club               | -                         | 0 0                 | 0 0                      | 0 0                         |                          |
| -2 -2                                    | 2010-2011    |                  | 2011-2012              |                | 2012-20            | 013                       | 2013-2014           |                          | 2014-2015                   |                          |
|                                          |              |                  | New Clubs              |                | Dropped            | d Clubs 🗧 Gain/Loss Clubs |                     |                          |                             |                          |







MBR0065