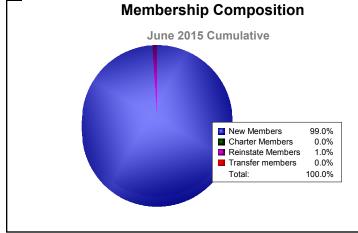

## District 335 D

| Year                                     | New<br>Clubs | Dropped<br>Clubs | Gain/<br>Loss<br>Clubs | New<br>Members | Charter<br>Members | Reinstate<br>Members      | Transfer<br>Members | Total<br>Member<br>Added | Total<br>Members<br>Dropped | Gain/<br>Loss<br>Members |
|------------------------------------------|--------------|------------------|------------------------|----------------|--------------------|---------------------------|---------------------|--------------------------|-----------------------------|--------------------------|
| 2010-2011                                | 0            | 0                | 0                      | 95             | 0                  | 0                         | 2                   | 97                       | -203                        | -106                     |
| 2011-2012                                | 0            | -2               | -2                     | 108            | 0                  | 4                         | 23                  | 135                      | -215                        | -80                      |
| 2012-2013                                | 0            | -1               | -1                     | 123            | 0                  | 0                         | 0                   | 123                      | -176                        | -53                      |
| 2013-2014                                | 0            | 0                | 0                      | 280            | 0                  | 2                         | 2                   | 284                      | -185                        | 99                       |
| 2014-2015                                | 0            | 0                | 0                      | 199            | 0                  | 2                         | 0                   | 201                      | -167                        | 34                       |
| Average                                  | 0            | -1               | -1                     | 161            | 0                  | 2                         | 5                   | 168                      | -189                        | -21                      |
| -0<br>-0.4<br>-0.8<br>-1.2<br>-1.6<br>-2 |              | 0                |                        | -2             | Club               | -                         | 0 0                 | 0 0                      | 0 0                         |                          |
| -2 -2                                    | 2010-2011    |                  | 2011-2012              |                | 2012-20            | 013                       | 2013-2014           |                          | 2014-2015                   |                          |
|                                          |              |                  | New Clubs              |                | Dropped            | d Clubs 🗧 Gain/Loss Clubs |                     |                          |                             |                          |