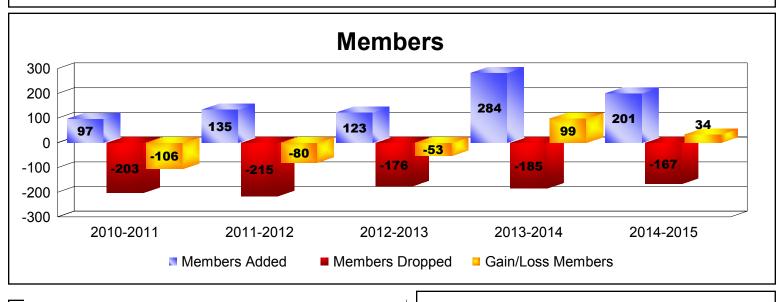

## District 335 D

| Year                                     | New<br>Clubs | Dropped<br>Clubs | Gain/<br>Loss<br>Clubs | New<br>Members | Charter<br>Members | Reinstate<br>Members      | Transfer<br>Members | Total<br>Member<br>Added | Total<br>Members<br>Dropped | Gain/<br>Loss<br>Members |
|------------------------------------------|--------------|------------------|------------------------|----------------|--------------------|---------------------------|---------------------|--------------------------|-----------------------------|--------------------------|
| 2010-2011                                | 0            | 0                | 0                      | 95             | 0                  | 0                         | 2                   | 97                       | -203                        | -106                     |
| 2011-2012                                | 0            | -2               | -2                     | 108            | 0                  | 4                         | 23                  | 135                      | -215                        | -80                      |
| 2012-2013                                | 0            | -1               | -1                     | 123            | 0                  | 0                         | 0                   | 123                      | -176                        | -53                      |
| 2013-2014                                | 0            | 0                | 0                      | 280            | 0                  | 2                         | 2                   | 284                      | -185                        | 99                       |
| 2014-2015                                | 0            | 0                | 0                      | 199            | 0                  | 2                         | 0                   | 201                      | -167                        | 34                       |
| Average                                  | 0            | -1               | -1                     | 161            | 0                  | 2                         | 5                   | 168                      | -189                        | -21                      |
| -0<br>-0.4<br>-0.8<br>-1.2<br>-1.6<br>-2 |              | 0                |                        | -2             | Club               | -                         | 0 0                 | 0 0                      | 0 0                         |                          |
| -2 -2                                    | 2010-2011    |                  | 2011-2012              |                | 2012-20            | 013                       | 2013-2014           |                          | 2014-2015                   |                          |
|                                          |              |                  | New Clubs              |                | Dropped            | d Clubs 🗧 Gain/Loss Clubs |                     |                          |                             |                          |